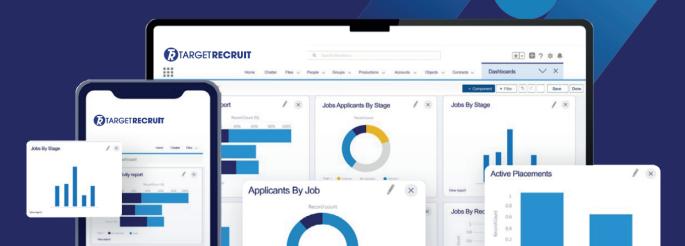

# **Reports & Dashboards**

Advanced reporting provides real-time data and historical insights for smart, informed decision-making and enhanced business intelligence.