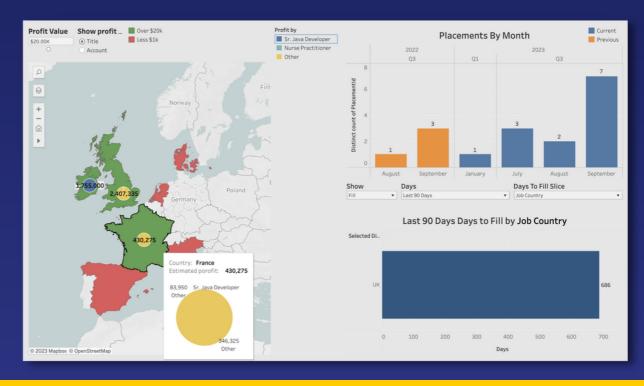

#### **Data Blending**

Tableau excels in combining data across multiple Salesforce products and other data sources. For example, it can effortlessly display marketing engagements and pipeline growth on the same chart.