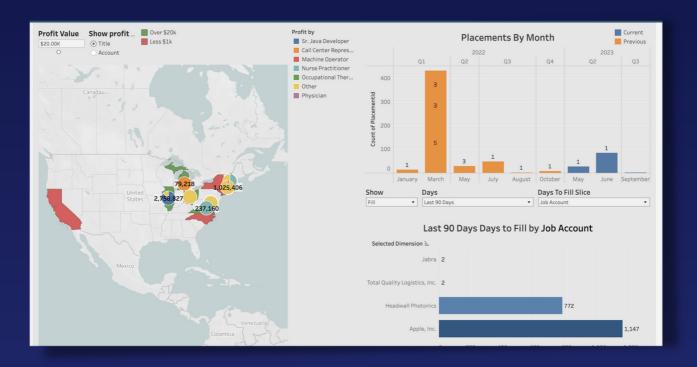

#### **Data Blending**

Tableau excels in combining data across multiple Salesforce products and other data sources. For example, it can effortlessly display marketing engagements and pipeline growth on the same chart.